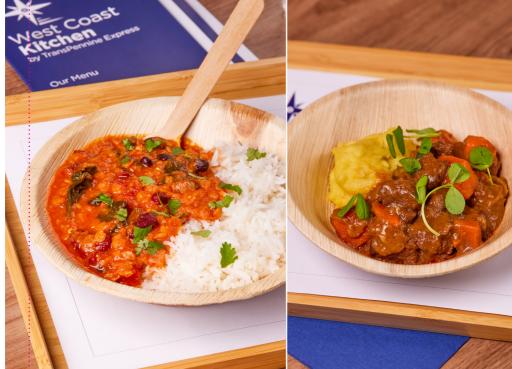

#### Weekday

Braised Beef Stew with Carrots, Mushrooms and 525kcals Onions served with Mash Potatoes Ratatouille Chilli with Basmati Rice Vo 335kcals Pork & Caramelised Onion Sausage roll 553 kcals served with rainbow slaw. Lovingly made by PIE DEMAND. Carlisle **Vegan Sausage Roll** Served with rainbow slaw. 530 kcals Lovingly made by PIE DEMAND, Carlisle Vo