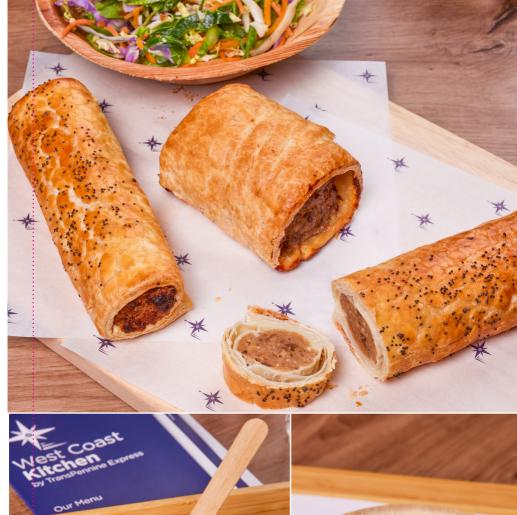

#### Weekday

Braised Beef Stew with Carrots, Mushrooms and 525kcals Onions served with Mash Potatoes Ratatouille Chilli with Basmati Rice Vo 335kcals Pork & Caramelised Onion Sausage roll 553 kcals served with rainbow slaw. Lovingly made by PIE DEMAND. Carlisle **Vegan Sausage Roll** Served with rainbow slaw. 530 kcals Lovingly made by PIE DEMAND, Carlisle Vo

#### Weekend

**Roast Chicken Dinner** served with pork stuffing, 441kcals mash, carrots, green beans and gravy **Vegan Butternut Squash & Sweet Potato Wellington** 621 kcals with with new potatoes & gravy w Pork & Caramelised Onion Sausage roll 553 kcals served with rainbow slaw. PIF DFMAND Carlisle Vegan Sausage Roll Served with rainbow slaw 530 kcals PIF DEMAND Carlisle VG