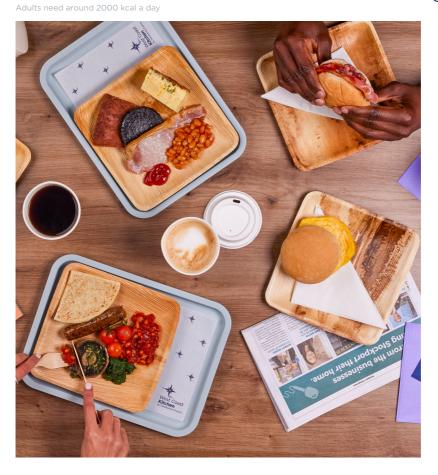

### Breakfast (served until 11am)

Smoked Back Bacon served in a soft white roll

Omelette served in a soft white roll v

**Highland Breakfast** Scottish Lorne Sausage, Scottish Black Pudding from The Farmers Son, Back Bacon, Frittata & Baked Beans

**Vegan Breakfast** Plant Based Sausage, Baby Spinach, Cherry Tomatoes, Cannellini Beans in a tomato sauce and Potato Scone

MOMA Porridge with honey 🗸 🚭

Butter Croissant with strawberry jam