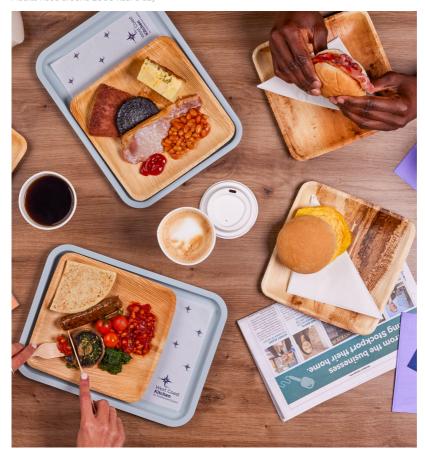

#### Breakfast (served until 11am)

Sausage served in a soft white roll

Omelette served in a soft white roll

271 kcals

Highland Breakfast Scottish Lorne Sausage,

Scottish Black Pudding from The Farmers Son,
Back Bacon, Frittata & Baked Beans

Vegan Breakfast Plant Based Sausage, Baby Spinach,
Cherry Tomatoes, Cannellini Beans in a tomato sauce and Potato Scone

MOMA Porridge with honey 

325 kcals

271 kcals

540 kcals

277 kcals

**Butter Croissant** with strawberry jam