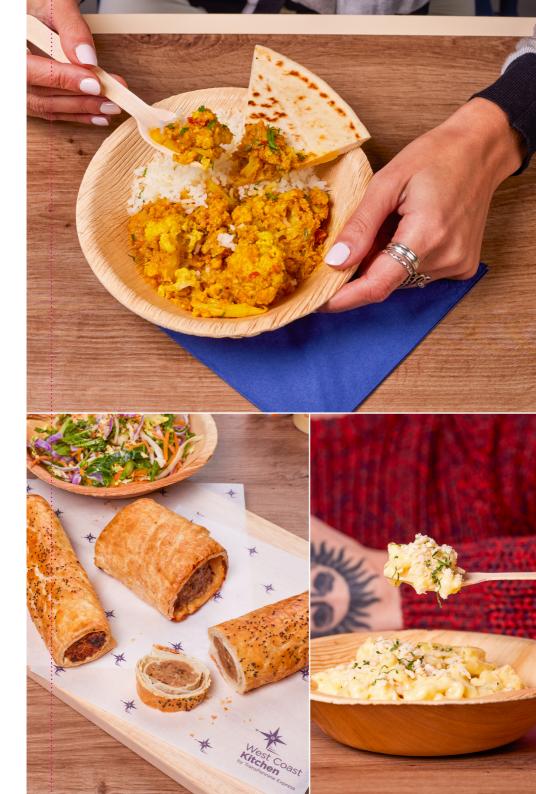

#### Weekday

| Cauliflower & Potato Curry with Basmati Rice & Plain Naan ©                                                      | 278 kcals |
|------------------------------------------------------------------------------------------------------------------|-----------|
| Macaroni Cheese made with Belhaven Smoked Scottish Cheddar Cheese topped with Italian crumb •                    | 976 kcals |
| <b>Pork &amp; Caramelised Onion Sausage roll</b> served with rainbow slaw. Lovingly made by PIE DEMAND, Carlisle | 553 kcals |
| <b>Vegan Sausage Roll</b> served with rainbow slaw Lovingly made by PIE DEMAND, Carlisle ©                       | 530 kcals |
| Poppadom Dip Box with mango chutney and aubergine pickle v                                                       |           |

#### Weekend

| vveekend                                                                                                    |           |  |
|-------------------------------------------------------------------------------------------------------------|-----------|--|
| <b>Roast Chicken Dinner</b> served with pork stuffing, mash, carrots, green beans and gravy                 | 441kcals  |  |
| Butternut Squash & Sweet Potato Wellington with with new potatoes & gravy ©                                 | 621 kcals |  |
| Pork & Caramelised Onion Sausage roll<br>served with rainbow slaw. Lovingly made by<br>PIE DEMAND, Carlisle | 553 kcals |  |
| <b>Vegan Sausage Roll</b> Served with rainbow slaw Lovingly made by PIE DEMAND, Carlisle ©                  | 530 kcals |  |
| Poppadom Dip Box with mango chutney and aubergine pickle    ✓                                               |           |  |